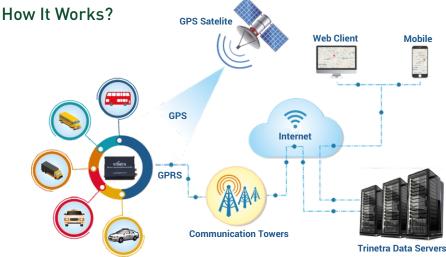

# Trinetra is a next generation web-based GPS powered

**Overview** 

platform providing Real Time Automatic Vehicle Location & Tracking to assist companies manage their vehicles and assets.

Vehicle tracking and Fleet management assists you in monitoring your fleets, utilization of your assets and reduction of your operational costs.

Whether you manage a small or large fleet, Vehicle Tracking & Fleet Management can fundamentally change the way you do your business, helping your company work smarter.

Google NAVTEQ Tele Atlas bing

Trinetra offers comprehensive solutions for your business challenges in Vehicle Tracking and Fleet Management by integrating all 3 core elements of AVL solutions namely Location, Tracking & Security.

Trinetra is an award winning product that uses industry leading web technologies and cutting-edge hardware design to bring you the highest quality of GPS Vehicle Tracking and Fleet Management Solutions.